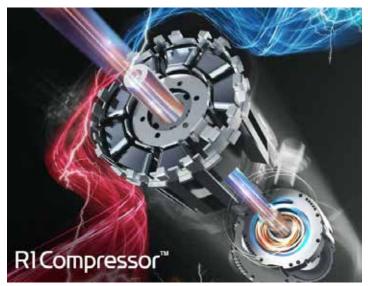

Advanced Canada-designed control logic

Ensures maximum performance with full reliability in all conditions

**Dual-Coil Heating System**Prevents ice accumulation and ensures reliability even at -25°C

Reliable R1 Compressor™

R1 Compressor is a new concept of scroll compressor that combines high-efficiency, low sound levels of the scroll and the simple structure of the rotary compressor.