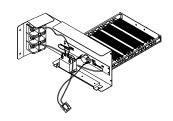

### Ducted air handler units

Customers desiring traditional, ducted infrastructure can still benefit from inverter technology with the LG Vertical Air Handler Unit (VAHU). With the multi-position configurable unit contractors have the flexibility to install the unit in a way that's best suited for the application.

### **ACCESSORIES**

Base Pan Heater for VAHU Required only for 18,000-48,000 models LGRED° units have factory installed base pan heaters

### Electric Heat Kit for VAHU

ANEH033B1 - 3 kW Electric Heat Kit ANEH053B1 - 5 kW Electric Heat Kit ANEH083B2 - 8 kW Electric Heat Kit ANEH103B2 - 10 kW Electric Heat Kit ANEH153B2 - 15 kW Electric Heat Kit ANEH203B2 - 20 kW Electric Heat Kit