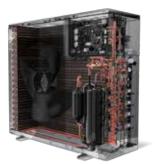

## Multi Heating LGRED° Version

Products featuring LGRED° heat technology boast incredible heating performance: 100% of rated heating capacity performance at -15° C and continuous heating down to -30° C\*. This increased performance not only delivers heat without the reliance on fossil fuel energy sources but also operates with incredible efficiency even in the coldest climates.

Triple-Pass Gold Fin™ Coil
For maximum performance

Factory-Installed Base Pan Heater

Ensures reliable winter heating operation

High-Speed Twin Rotary
DUAL Inverter Compressor™

100Hz operation for 100% of rated performance even -15°C

Advanced Canada-designed control logic

Ensures maximum performance with full reliability in all conditions

**Dual-Coil Heating System**Prevents ice accumulation and ensures reliability even at -25°C

Reliable R1 Compressor™

R1 Compressor is a new concept of scroll compressor that combines high-efficiency, low sound levels of the scroll and the simple structure of the rotary compressor.